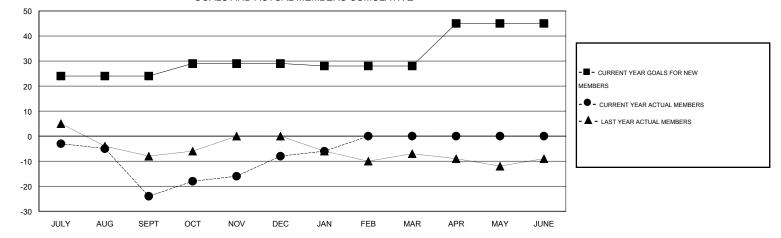

## GMT: Huck Taingahue

| LOCATION NEW ZEALAND |
|----------------------|
|----------------------|

GMT CA 7

| Clubs                 |                  |           |                  |                  | Members               |                    |                                     |                    |                  |
|-----------------------|------------------|-----------|------------------|------------------|-----------------------|--------------------|-------------------------------------|--------------------|------------------|
| RESULTS FOR 2015-2016 |                  |           |                  |                  | RESULTS FOR 2015-2016 |                    |                                     |                    |                  |
| QUARTER               | NEW CLUB<br>GOAL | NEW CLUBS | DROPPED<br>CLUBS | NET<br>GAIN/LOSS | QUARTER               | NEW MEMBER<br>GOAL | CHARTER AND<br>NEW MEMBERS<br>ADDED | DROPPED<br>MEMBERS | NET<br>GAIN/LOSS |
| JULY/AUG/SEPT         | 0                | 0         | 0                | 0                | JULY/AUG/SEPT         | 24                 | 11                                  | 35                 | -24              |
| OCT/NOV/DEC           | 0                | 0         | 0                | 0                | OCT/NOV/DEC           | 5                  | 32                                  | 16                 | 16               |
| JAN/FEB/MAR           | 0                | 0         | 0                | 0                | JAN/FEB/MAR           | -1                 | 8                                   | 6                  | 2                |
| APR/MAY/JUNE          | 1                | 0         | 0                | 0                | APR/MAY/JUNE          | 17                 | 0                                   | 0                  | 0                |